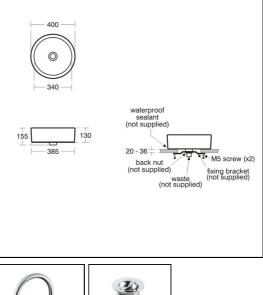

## **ILLUSTRATED PRODUCT DETAILS**

| Sizes<br>E0006          | w:40 x d:40                                           | Finishes<br>E0006   | White (01)                                   |
|-------------------------|-------------------------------------------------------|---------------------|----------------------------------------------|
| Weights<br>E0006        | 7.63 KG                                               | E0069               | Chrome (AA)                                  |
| E0069<br>S8734<br>S8910 | 2.93 KG<br>0.35 KG<br>0.20 KG                         | S8734               | Chrome (AA)                                  |
| E0095<br>Materia        | 0.30 KG                                               | S8910               | Neutral / No Finish<br>(67)                  |
| E0006<br>E0069          | Vitreous China<br>Chrome Plated Brass                 | E0095               | Neutral / No Finish<br>(67)                  |
| S8734<br>S8910<br>E0095 | Chrome Plated Metal<br>Plastic<br>Chrome Plated Metal | Flow rates<br>E0069 | s<br>5 Litres per minute @ 3<br>bar pressure |
|                         |                                                       | Designer            |                                              |

#### **Special Notes**

Washbasin mounted on countertop using E0095 bracket screwed to underside. Joint sealed with waterproof sealant (not supplied).