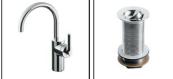

## ILLUSTRATED

| E0006 | White 40cm vessel washbasin, no tapholes                   |  |  |
|-------|------------------------------------------------------------|--|--|
| E0069 | Silver single lever one hole vessel basin mixer - no waste |  |  |
| S8734 | Waste 1¼" brass swivel plug waste, 80mm unslotted tail     |  |  |
| S8910 | Trap 1¼" plastic bottle, 75mm seal, multi-purpose outlet   |  |  |
| E0095 | Fixing bracket for vessel washbasin                        |  |  |

## **ILLUSTRATED PRODUCT DETAILS**

| Sizes<br>E0006          | w:40 x d:40                                           | Finishes<br>E0006   | White (01)                                   |
|-------------------------|-------------------------------------------------------|---------------------|----------------------------------------------|
| Weights<br>E0006        | 7.63 KG                                               | E0069               | Chrome (AA)                                  |
| E0069<br>S8734<br>S8910 | 2.93 KG<br>0.35 KG<br>0.20 KG                         | S8734               | Chrome (AA)                                  |
| E0095<br>Materia        | 0.30 KG                                               | S8910               | Neutral / No Finish<br>(67)                  |
| E0006<br>E0069          | Vitreous China<br>Chrome Plated Brass                 | E0095               | Neutral / No Finish<br>(67)                  |
| S8734<br>S8910<br>E0095 | Chrome Plated Metal<br>Plastic<br>Chrome Plated Metal | Flow rates<br>E0069 | s<br>5 Litres per minute @ 3<br>bar pressure |
|                         |                                                       | Designer            |                                              |