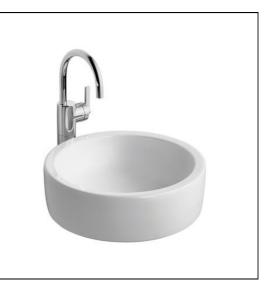

## ILLUSTRATED

| E0006 | White 40cm vessel washbasin, no tapholes                   |  |  |
|-------|------------------------------------------------------------|--|--|
| E0069 | Silver single lever one hole vessel basin mixer - no waste |  |  |
| S8734 | Waste 1¼" brass swivel plug waste, 80mm unslotted tail     |  |  |
| S8910 | Trap 1¼" plastic bottle, 75mm seal, multi-purpose outlet   |  |  |
| E0095 | Fixing bracket for vessel washbasin                        |  |  |

## **ILLUSTRATED PRODUCT DETAILS**

| Sizes<br>E0006          | w:40 x d:40                                           | Finishes<br>E0006   | White (01)                                   |
|-------------------------|-------------------------------------------------------|---------------------|----------------------------------------------|
| Weights<br>E0006        | 7.63 KG                                               | E0069               | Chrome (AA)                                  |
| E0069<br>S8734<br>S8910 | 2.93 KG<br>0.35 KG<br>0.20 KG                         | S8734               | Chrome (AA)                                  |
| E0095<br>Materia        | 0.30 KG                                               | S8910               | Neutral / No Finish<br>(67)                  |
| E0006<br>E0069          | Vitreous China<br>Chrome Plated Brass                 | E0095               | Neutral / No Finish<br>(67)                  |
| S8734<br>S8910<br>E0095 | Chrome Plated Metal<br>Plastic<br>Chrome Plated Metal | Flow rates<br>E0069 | s<br>5 Litres per minute @ 3<br>bar pressure |
|                         |                                                       | Designer            |                                              |